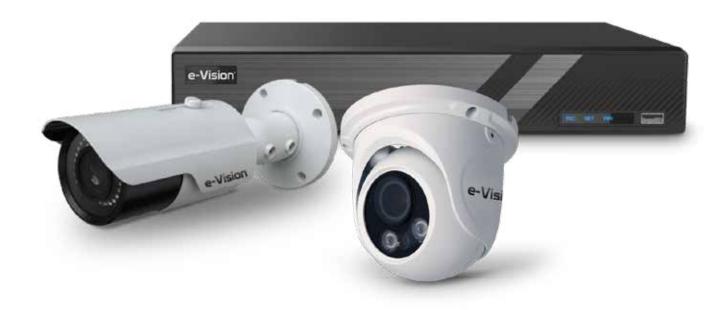

## e-Vision PRO: a wide range of products for video verification

EL.MO. provides a **complete video surveillance line**, e-Vision® PRO, that can be integrated onto e-Connect platform and thus compatible with InstaVision technology. It offers a wide range of DVRs, NVRs, bullet, dome, speed dome, IP and AHD cameras, featuring up to 4K resolution.