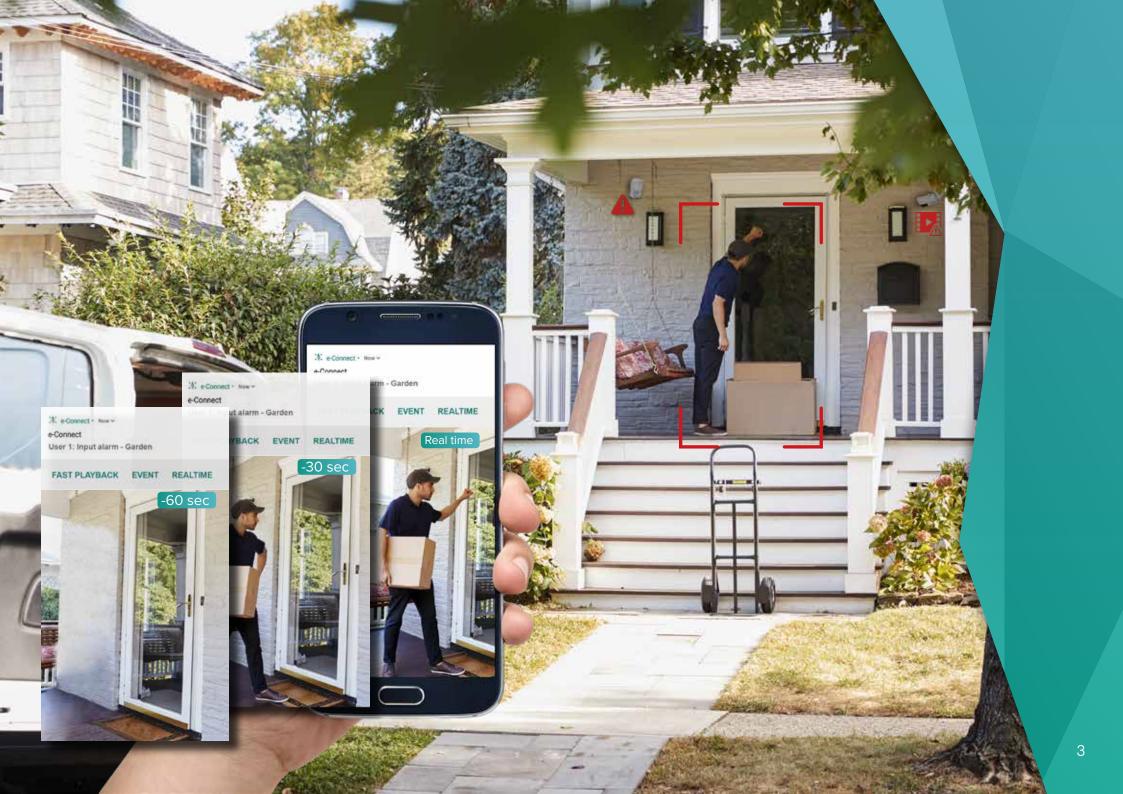

#### Video verification: more security for privates, an opportunity for installers and distributors

InstaVision is the new integrated e-Connect function for video verification that creates a true synergy between EL.MO. intrusion detection systems and CCTV e-Vision® PRO systems V2.6 and above. It allows receiving real time notifications about all its security systems and verify their condition immediately. When an event occurs (ex.

intrusion or tamper attempt) InstaVision allows displaying live images, images recorded at the exact time of the event, and images recorded a few seconds before the occurrence of the event directly from e-Connect app. Such function enables to control whether the event is a false alarm (due for example to the passage of animals) or

a true intrusion event in which case a prompt intervention will be possible. In addition, images are not recorded to third-party servers, but directly to end-users DVRs and NVRs so to reduce to zero personal data breach risks and to shorten dramatically system response time.