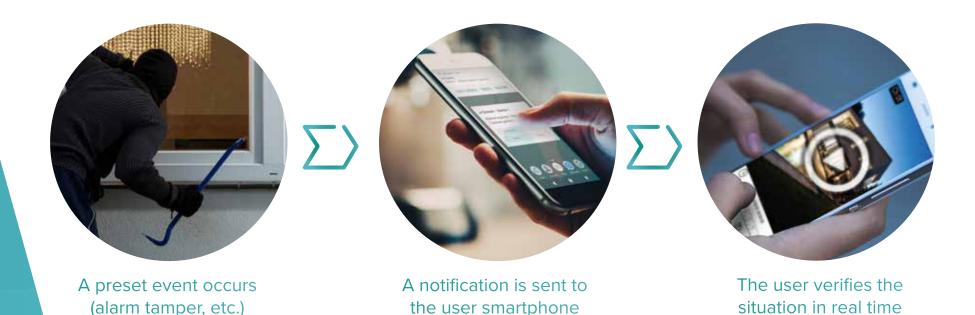

#### How does it work?

InstaVision video verification is an effective tool available for end-users to verify in real time the situation of protected areas. When the burglar alarm system detects an intrusion attempt (with detectors, magnetic contacts or IR barriers) or a

preset event occurs (tamper, anomaly, etc.), e-Connect platform immediately sends a notification to the user smartphone who will have the possibility to choose 3 options: view live video images, view images recorded at the exact time of event occurrence or view images

captured until one minute before the event, in order to be able to rebuilt the event occurred. Therefore, the user can immediately verify whether the event was triggered by a real danger or simply by a "standard" situation, like the passage of animals or the entrance of authorized people.