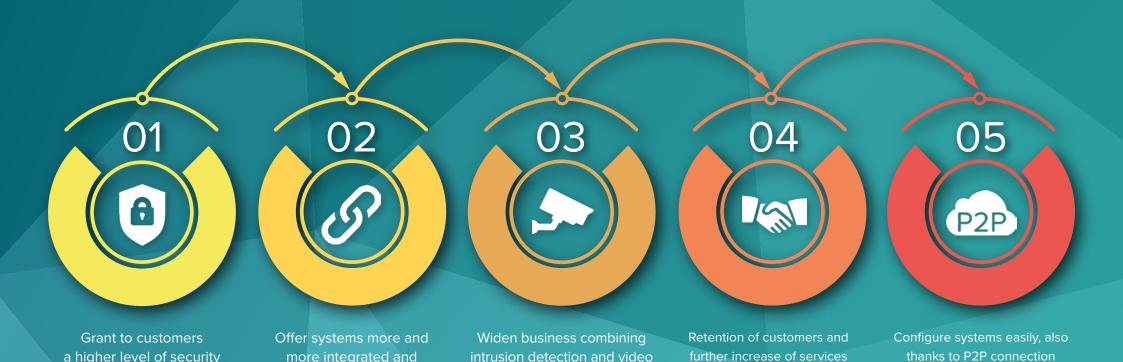

### Why propose InstaVision to customers?

working in synergy

The modern world's tendency is to go more and more and distributers who choose EL.MO., InstaVision towards integrated systems whose management is centralized in just one device.

This is the reason why e-Connect solution enriched with InstaVision becomes a powerful sale element that will certainly be appreciated by end users. For installers

a higher level of security

becomes an excellent chance for business in terms of more customization and enhancement of added-value services provided to users over e-Connect platform. In other words, distributers and installers can widen their products and services offer and suggest hybrid solutions

consisting of intrusion detection and video surveillance systems perfectly and deeply integrated and working in synergy. Also, it allows to optimize time and procedures for the first installation and for the following interventions for systems extension.

intrusion detection and video

surveillance systems in a unique security solution

further increase of services

tailor-made level

thanks to P2P connection