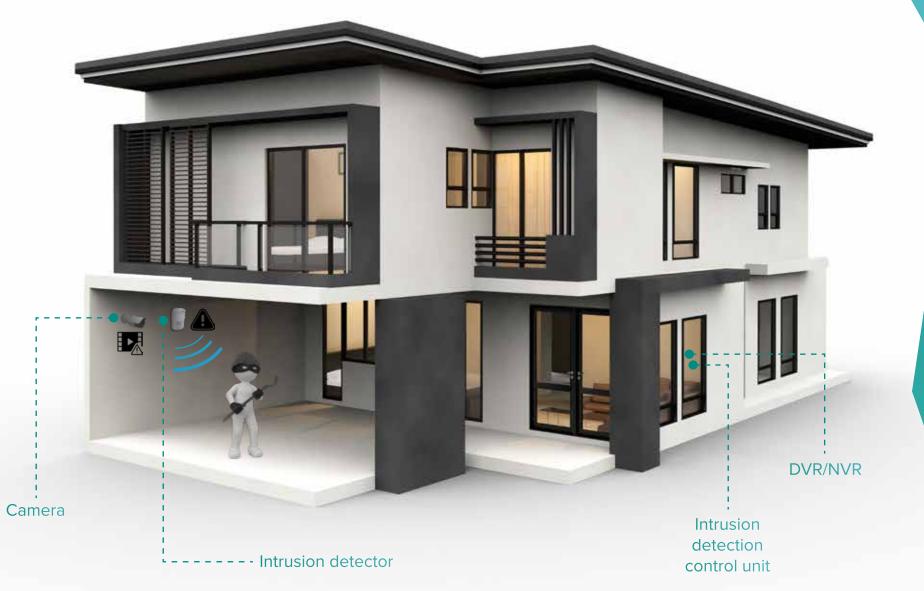

is an effective tool available for end-users to verify in real time the situation of protected areas. When the burglar alarm system detects an intrusion attempt (with detectors, magnetic contacts or IR barriers) or a

preset event occurs (tamper, anomaly, etc.), e-Connect platform immediately sends a notification to the user smartphone who will have the possibility to choose 3 options: view live video images, view images recorded at the exact time of event occurrence or view images

captured until one minute before the event, in order to be able to rebuilt the event occurred. Therefore, the user can immediately verify whether the event was triggered by a real danger or simply by a "standard" situation, like the passage of animals or the entrance of authorized people.



# System elements



www.elmospa.com

### Auto-adaptation of streamings according to network connection

Another essential aspect that makes InstaVision an intelligent video verification service easily usable in all situations is the auto-adaption of video streamings

according to the network connection. In fact, video streaming quality adapts automatically to the connection type that the user is using at the moment: 3G, 4G or Wi-Fi, thus optimizing

video streamings according to available bandwidth. The best condition is achieved with Wi-Fi connection.



3G Connection (standard quality)



4G Connection (high quality)



Wi-Fi Connection (maximum quality)

Focus on privacy



Great attention is paid also to the protection of privacy: images are not recorded to third-party servers, but directly to users DVR