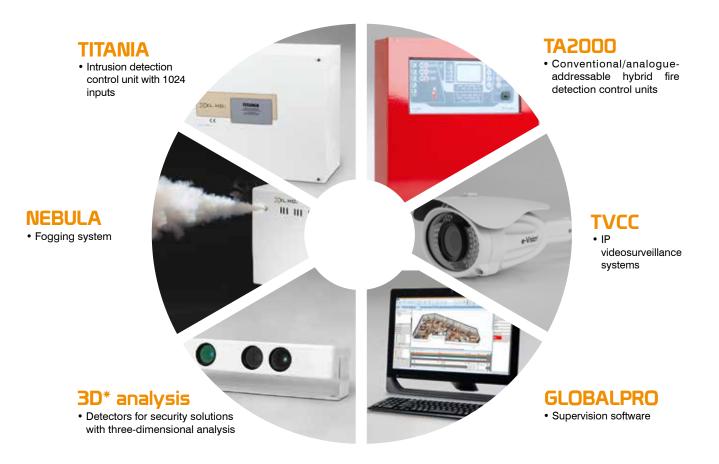

# EL.MO. for bank security system

TITANIA is the **most powerful EL.MO.** intrusion detection control unit. It is based on the Linux operating system and on flexible and expandable hardware up to 1024 inputs. It can be integrated with other building systems and future exansions. Security certification pending EN50131-3 grade 3.

With e-Vision<sup>®</sup> line cameras, EL.MO. offers **IP videosurveillance solutions** able to ensure optimal images in all conditions **up to 6 megapixel resolution.** In addition, our systems make use of the best technology to offer **cutting-edge solutions.** 

The new and revolutionary 3D sensor uses a **three-dimensional detection system** to examine with absolute precision the area to be protected. It processes in real time the three-dimensional images of the scene providing the identification and tracking of people motion. also with complex, crowded or dark scenes.

TA2000 is a **fire detection control unit.** It key point is the **hybrid conventional/analogue-addressable** configuration. It is possible to custom the inputs line, to expand up to 12 conventional zones and 1 analogue/addressable loop, to manage extinguishing systems and to send alarm and status SMS.

GLOBALPRO is the new supervision software that allows to monitor 24 Hrs (remotely and locally) the EL.MO. system status and to integrate on LAN network three different systems: **intrusion detection, fire detection and CCTV.** 

NEBULA is the **fogging system** that **in few seconds saturated environments up to 600m**<sup>3</sup> with a chemical nebulized compound. Due to its high density and its effect of the light refraction, **obstructing vision even a few centimeters**. The effect is to prevent that criminals can find objects, open safes or armored cabinets, leaving them as the only chance to escape immediately.