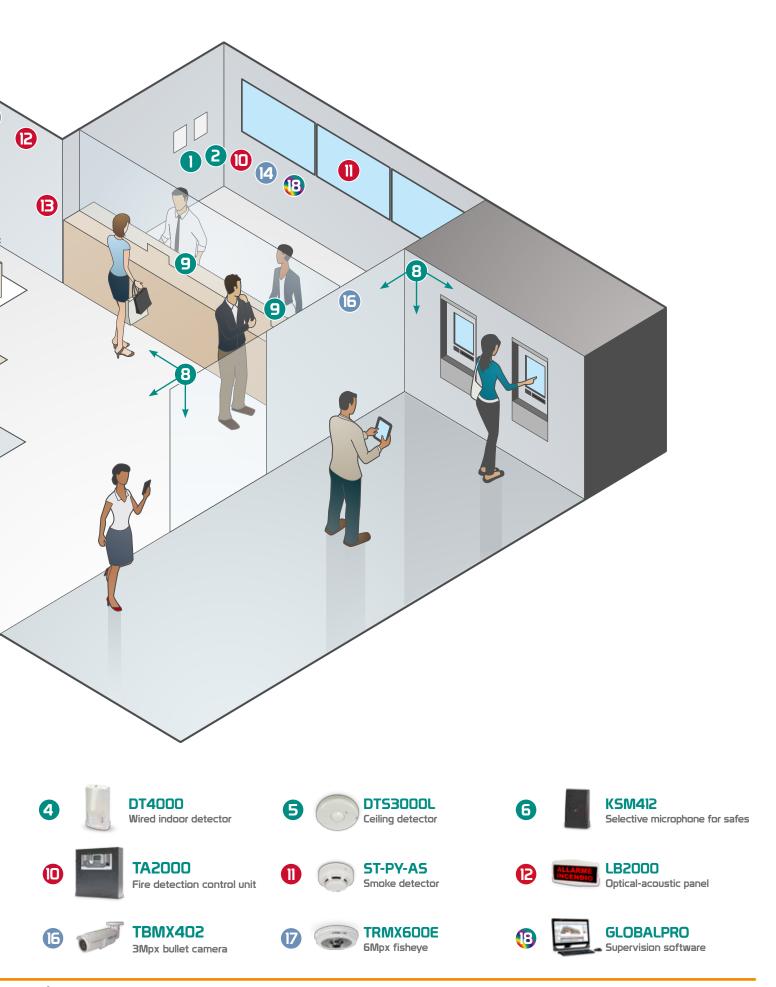

# **Action areas**

TA2000 is a **fire detection control unit.** It key point is the **hybrid conventional/analogue-addressable** configuration. It is possible to custom the inputs line, to expand up to 12 conventional zones and 1 analogue/addressable loop, to manage extinguishing systems and to send alarm and status SMS.

For fire detection, EL.MO. offers **conventional/analogue-addressable and hybrid control units**, **detectors** (smoke, temperature, combined, flame), **optical-acoustic panel, sirens**, **analogue-addressable expansion modules.** All certified CPR 305/2011.

### TREDDIX 3D analysis system

The TREDDIX 3D analysis system, through a **three-dimensional detection**, examines with absolute precision specific sensitive areas to be protected or on which you want to perform detailed analyzes. It is particularly suitable for Self Banking areas thanks to special features including **man down**, **object abandoned**, **bi-directional counting and control of the permanence in the areas**.