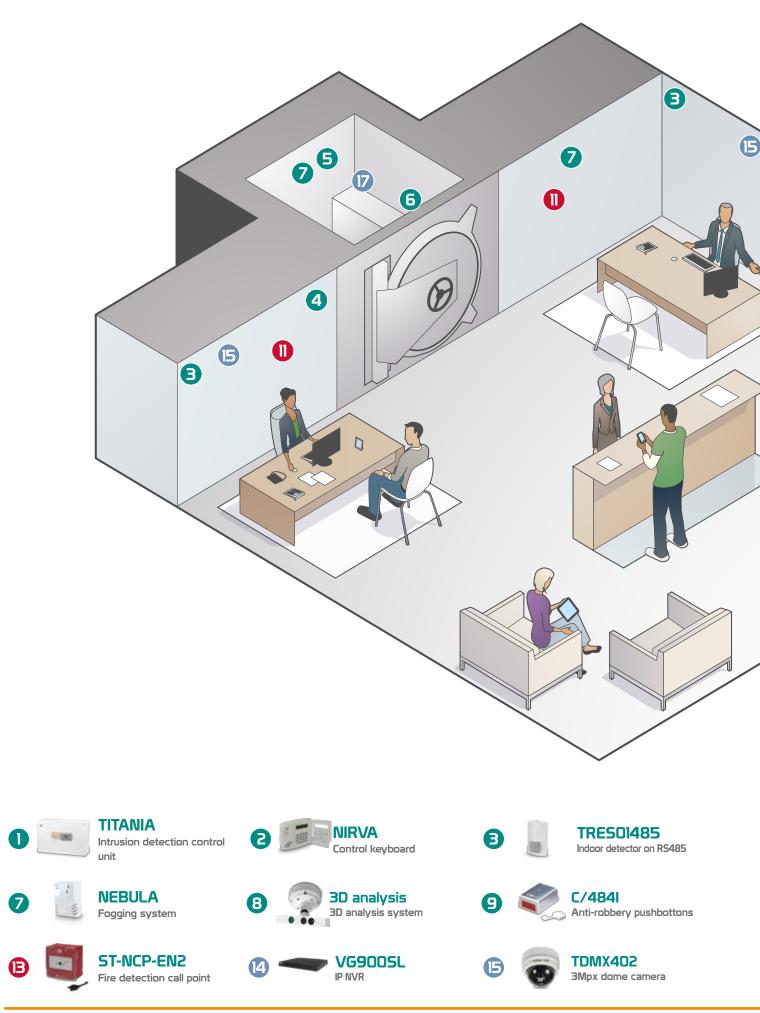

# **Action areas**

# EL.MO. for bank security system

TITANIA is the **most powerful EL.MO.** intrusion detection control unit. It is based on the Linux operating system and on flexible and expandable hardware up to 1024 inputs. It can be integrated with other building systems and future exansions. Security certification pending EN50131-3 grade 3.

NEBULA is the **fogging system** that **in few seconds saturated environments up to 600m**<sup>3</sup> with a chemical nebulized compound. Due to its high density and its effect of the light refraction, **obstructing vision even a few centimeters**. The effect is to prevent that criminals can find objects, open safes or armored cabinets, leaving them as the only chance to escape immediately.