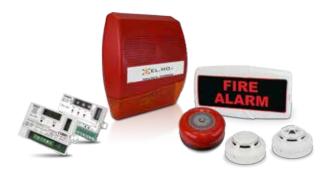

TA2000 is a **fire detection control unit.** It key point is the **hybrid conventional/analogue-addressable** configuration. It is possible to custom the inputs line, to expand up to 12 conventional zones and 1 analogue/addressable loop, to manage extinguishing systems and to send alarm and status SMS.

For fire detection, EL.MO. offers **conventional/analogue-addressable and hybrid control units**, **detectors** (smoke, temperature, combined, flame), **optical-acoustic panel, sirens**, **analogue-addressable expansion modules.** All certified CPR 305/2011.