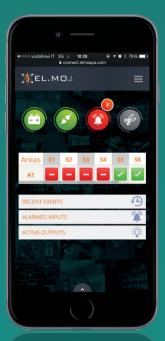

#### Online preview

Control the status of your system: power supply, battery, alarms.

#### Intuitive icons

Enable and disable different areas of your home.

#### All-In-One

Manage more systems with just one account (for example both primary residence and vacation house).

www.elmospa.com 5