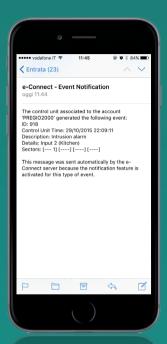

# Manage your security system anytime and everywhere

EL.MO. took advantage of its **40 years experience** in security solutions and created **e-Connect**, the innovative web platform for the **real time management** of your intrusion detection system.

With e-Connect, EL.MO. meets the growing needs for a easy-to-use solution to control and manage alarm systems, always and everywhere.

You can monitor system status, receive notifications and enable or disable alarm devices directly from your smartphone, tablet or pc, thanks to the user-friendly interface and intuitive icons.





#### Online preview



Control the status of your system: power supply, battery, alarms.

#### Real time notifications



Receive real time notifications for each event.

#### Graphic Maps



Enable or disable devices directly touching icons on the map.

#### Intuitive icons



Enable and disable different areas of your home.

#### Home Automation



Control lighting, heating, irrigation.

#### All-In-One



Manage more systems with just one account (for example both primary residence and vacation house).

www.elmospa.com 5



## Easy to use

Thanks to the **Web Responsive design**, interfaces is optimized for each used device. By accessing to e-Connect **from your PC**, **tablet and smartphone**, you will be amazed by the dynamic and intuitive user experience.

## **Security of the System**

The use of **SSL** communication protocols, combined with certificates issued by a world-famous **certification auth