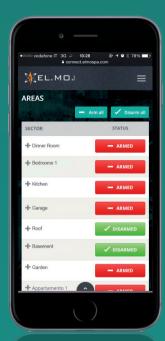

k advantage of its **40 years experience** in security solutions and created **e-Connect**, the innovative web platform for the **real time management** of your intrusion detection system.

With e-Connect, EL.MO. meets the growing needs for a easy-to-use solution to control and manage alarm systems, always and everywhere.

You can monitor system status, receive notifications and enable or disable alarm devices directly from your smartphone, tablet or pc, thanks to the user-friendly interface and intuitive icons.





#### Online preview



Control the status of your system: power supply, battery, alarms.

#### Real time notifications



Receive real time notifications for each event.

#### Graphic Maps



Enable or disable devices directly touching icons on the map.

#### Intuitive icons



Enable and disable different areas of your home.

#### Home Automation



Control lighting, heating, irrigation.

#### All-In-One



Manage more systems with just one account (for example both primary residence and vacation house).

www.elmospa.com 5



## Easy to use

Thanks to the **Web Responsive design**, interfaces is optimized for each used device. By accessing to e-Connect **from your PC**, **tablet and smartphone**, you will be amazed by the dynamic and intuitive user experience.

## **Security of the System**

The use of **SSL** communication protocols, combined with certificates issued by a world-famous **certification authority**, provides a safety profile at the same level of the solutions adopted by the activities of **remote banking**.







# Product Lines

Intrusion Dete