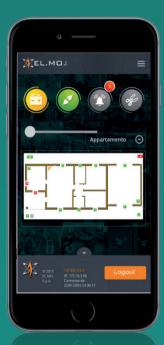

#### Graphic Maps

Enable or disable devices directly touching icons on the map.